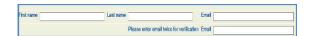

3. Click "Search" to bring up the available settings or "Clear" to start again.

4. Click "Add" to enter a new email or "Remove" to delete one currently in place.

 Enter the first and last name of the billing recipient and their email twice (second entry is for verification).