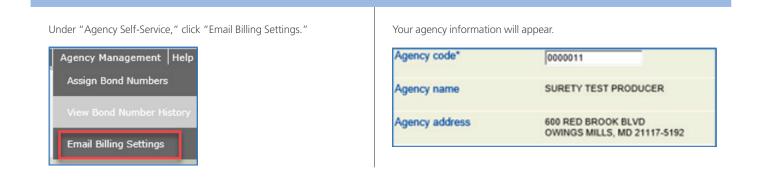

## Billing preference guide

The Zurich Surety Express billing preference enhancement allows you to manage billing email settings for account and transactional bonds.

Change or add billing preferences for each account: