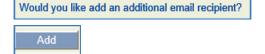

Transactional

3. Click "Add" to enter a new email or "Remove" to delete one currently in place.

| Would you like add an additional email recipient? |   |  |  |  |
|---------------------------------------------------|---|--|--|--|
| Add                                               |   |  |  |  |
| Remove                                            |   |  |  |  |
| Entor the first :                                 | - |  |  |  |