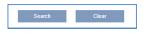

3. Click "Search" to bring up the available settings or "Clear" to start again.

4. Click "Add" to enter a new email or "Remove" to delete one currently in place.

 Enter the first and last name of the billing recipient and their email twice (second entry is for verification).