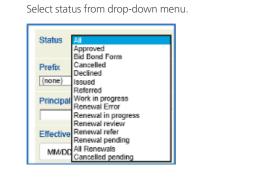

Select the prefix if known.

| Status    | All                                                |
|-----------|----------------------------------------------------|
|           | Approved                                           |
| Prefix    | Bid Bond Form<br>Cancelled                         |
| (none)    | Declined<br>Issued                                 |
| Principal | Referred<br>Work in progress<br>Renewal Error      |
|           | Renewal in progress                                |
|           | Renewal review<br>Renewal refer<br>Renewal pending |
| MM/DD     | All Renewals<br>Cancelled pending                  |