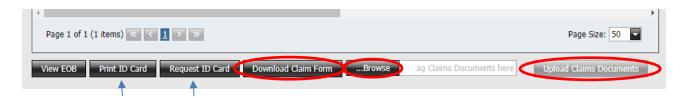

- 1) Click on the "Download Claim Form" button at the bottom of the page.
- 2) Complete and sign the form.
- 3) Save it to your computer.
- 4) Click the "Browse" button and select the completed claim form from your computer.
- 5) Click the "Upload Claims Documents" button.

You may also send us any other claim documents by using the "Browse" and "Upload Claims Documents" buttons. This will automatically and securely send your claims documents directly to our claims department.

You can also print a temporary ID card or request a new ID card by clicking the "Print ID card" or "Request ID card" buttons that are shown above.

If you have questions regarding your claims, email our claims customer service department at customerservice@specialinc.com.